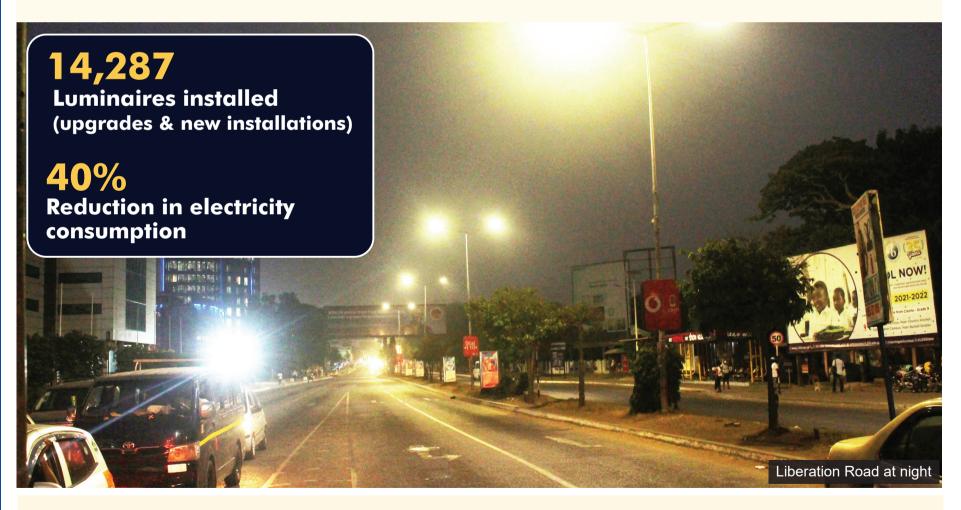

A total of 14,287 energy-efficient and durable luminaires are being fitted to upgrade existing street lights or as new installations.

The Street Lighting Replacement Works come under the Energy Efficiency and Demand Side Management (EEDSM) Project of the Compact Program. When fully completed, in April 2022, the Project will reduce electricity used for street lighting by 40%, reduce the cost-burden on Assemblies and contribute to improved road safety and the security of road users at night.